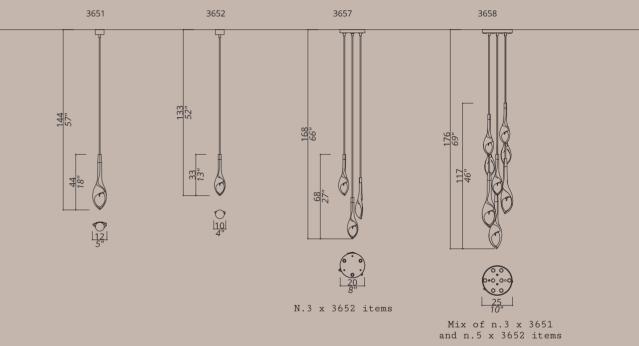

## FINISHES

## ITEM 3652



Natural brass finish.



RK Peacock structure in brushed bronze finish; ceiling fixture in black matte paint.



Brushed bronze finish.



BK Peacock structure in natural brass; ceiling fixture in black matte paint.

ITEM 3651



WR Peacock structure in open-pore oak veneer and transparent opaque protection finish on wood; metal details in brushed bronze finish.



WK Peacock structure in open-pore oak veneer and transparent opaque protection finish on wood; metal details in black matte paint.



WX Peacock structure in open-pore oak veneer and transparent opaque protection finish on wood; metal details in brushed bronze finish. Ceiling box in black matte paint.



ITEM 3658 Mix of 3651 and 3652 items



## TECHNICAL DRAWINGS