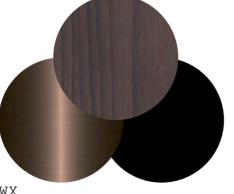

WX Peacock structure in open-pore oak veneer and transparent opaque protection finish on wood; metal details in brushed bronze finish. Ceiling box in black matte paint.

ITEM 3658 Mix of 3651 and 3652 items